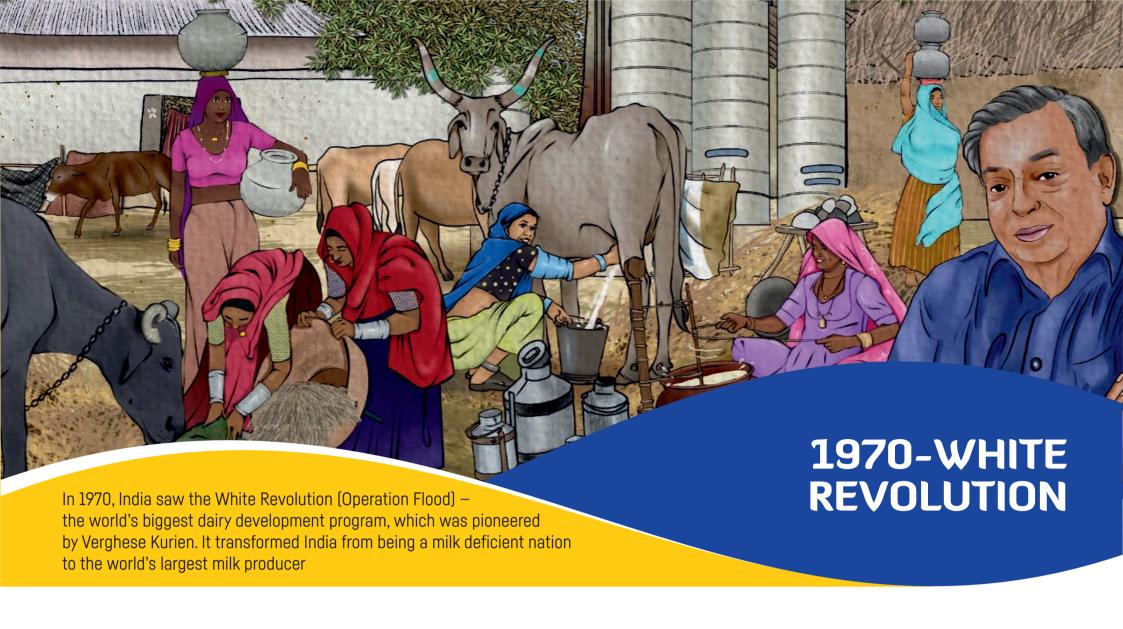

Indian Constitution came into force on 26<sup>th</sup> January 1950 The first general election was held on 25<sup>th</sup> October 1951 1950-INDIAN CONSTITUTION & 1951-GENERAL ELECTIONS

| П | Λ | N | П | Λ | R | V |
|---|---|---|---|---|---|---|
|   |   |   | U | H |   |   |