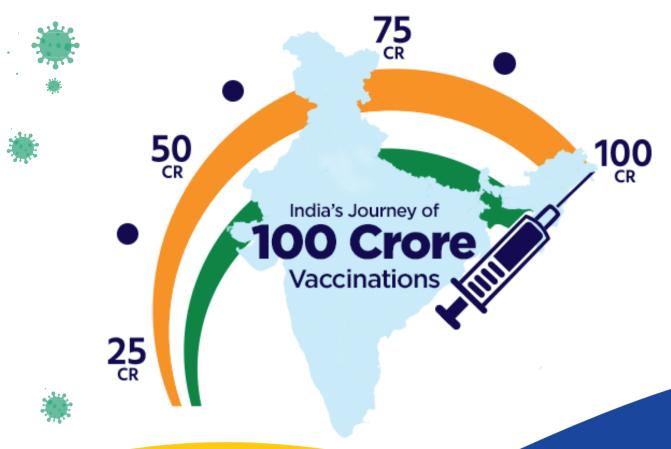

# Largest & **Fastest Vaccination Drive Ever**

**2021-INDIA SCRIPTS HISTORY: 100 CRORE VACCINE MILESTONE IN 275 DAYS** 

India achieved the global landmark milestone of 100 crore vaccinations on 21st October 2021 in just 275 days since the launch of the world's biggest vaccination drive. A truly united effort for the safety of the nation against COVID-19.