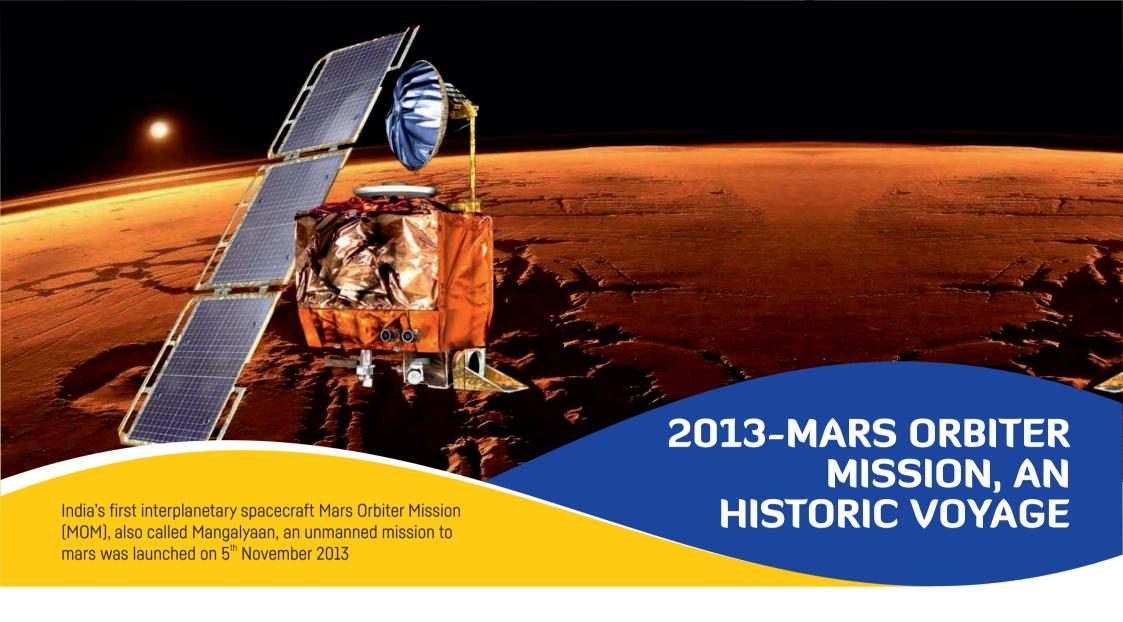

Indian Constitution came into force on 26<sup>th</sup> January 1950 The first general election was held on 25<sup>th</sup> October 1951 1950-INDIAN CONSTITUTION & 1951-GENERAL ELECTIONS

| П | Λ | N | П | Λ | R | V |
|---|---|---|---|---|---|---|
|   |   |   | U | H |   |   |