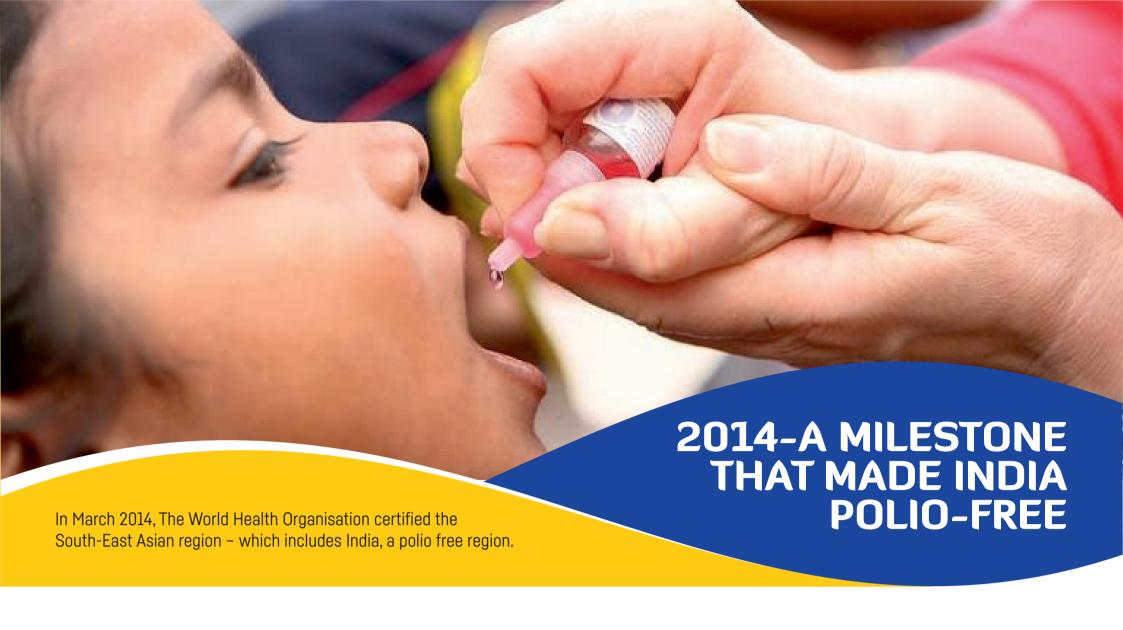

Indian Constitution came into force on 26<sup>th</sup> January 1950 The first general election was held on 25<sup>th</sup> October 1951 1950-INDIAN CONSTITUTION & 1951-GENERAL ELECTIONS

| П | Λ | N | П | Λ | R | V |
|---|---|---|---|---|---|---|
|   |   |   | U | H |   |   |